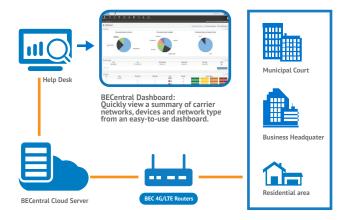

### **Centralized Multi-site Management**

Bring all clients and devices under one management platform, simplifying device access, streamline and speed up deployment, lower support expenses and maximize the operational efficiency and profitability

# **Connectivity Management**

Understand and Manage cellular data usage, set allowances and control cost