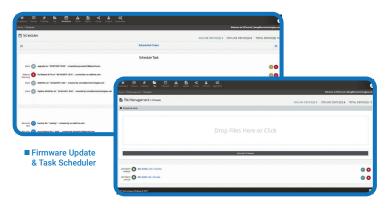

### **Firmware Management**

BECentral provides complete firmware management repository with scheduling. Display current firmware version across all devices and schedule automated updates for individual or for groups of devices.