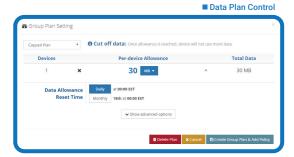

# **Connectivity Management**

Understand and Manage cellular data usage, set allowances and control cost