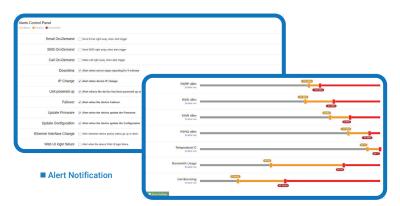

#### **Proactive Alerts and Notifications**

BECentral provides a sophisticated rules engine that can easily be configured to generate custom alerts upon a variety of data conditions. Notification can be sent via email, SMS txt message, voice call or as pop-up alerts when users log into the Cloud Portal.