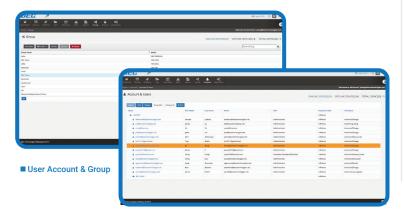

## **Multi-Tenant Management**

Create a secure and separated client hierarchy enabling recurring revenues opportunities such as client self-service options, reporting or localized messaging